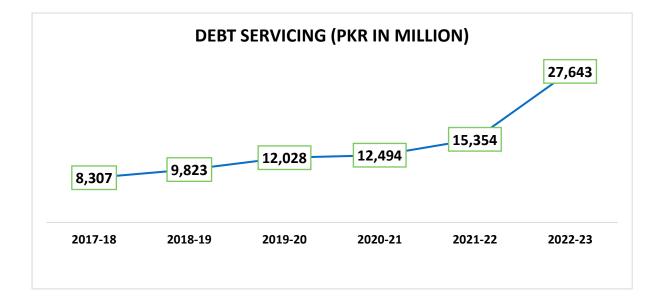

#### 5. Debt Servicing – Last 6-years:

During the period, total debt servicing amounted to PKR. 27,643 million, comprising PKR 20,976 million in principal repayment and PKR 6,667 million in interest payments. Contrasting this with the previous year (July 2021 to June 2022), where debt servicing totaled PKR 15,354 million, out of which PKR. 12,910 million repaid as a principal and PKR. 2,444 million covered interest payment. The escalation in debt servicing can be attributed to two key factors. Firstly, increase in the interest rate on floating loans, and secondly, fluctuations in exchange rates against various currencies.