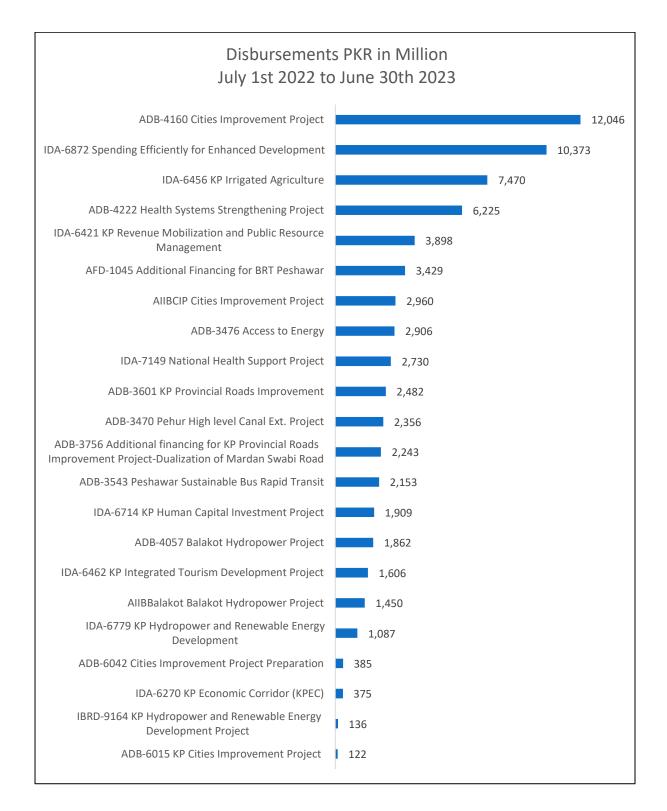

## 14. Disbursements during the Year: Composition by Projects:

| Currency                                                                                                          | Disbursements<br>(FC in Million)<br>1 <sup>st</sup> July 2022-<br>30 <sup>th</sup> June 2023 | Disbursements<br>(PKR in Million)<br>1 <sup>st</sup> July 2022-<br>30 <sup>th</sup> June 2023 | % of Total<br>(PKR in Million) |
|-------------------------------------------------------------------------------------------------------------------|----------------------------------------------------------------------------------------------|-----------------------------------------------------------------------------------------------|--------------------------------|
| ADB-4160 Cities Improvement Project                                                                               | 45                                                                                           | 12,046                                                                                        | 17.2%                          |
| IDA-6872 Spending Efficiently for<br>Enhanced Development                                                         | 42                                                                                           | 10,373                                                                                        | 14.8%                          |
| IDA-6456 KP Irrigated Agriculture                                                                                 | 30                                                                                           | 7,470                                                                                         | 10.6%                          |
| ADB-4222 Health Systems Strengthening<br>Project                                                                  | 25                                                                                           | 6,225                                                                                         | 8.9%                           |
| IDA-6421 KP Revenue Mobilization and<br>Public Resource Management                                                | 16                                                                                           | 3,898                                                                                         | 5.6%                           |
| AFD-1045 Additional Financing for BRT<br>Peshawar                                                                 | 13                                                                                           | 3,429                                                                                         | 4.9%                           |
| AIIBCIP-8412<br>Cities Improvement Project                                                                        | 11                                                                                           | 2,960                                                                                         | 4.2%                           |
| ADB-3476 Access to Energy                                                                                         | 12                                                                                           | 2,906                                                                                         | 4.1%                           |
| IDA-7149 National Health Support Project                                                                          | 11                                                                                           | 2,730                                                                                         | 3.9%                           |
| ADB-3601 KP Provincial Roads<br>Improvement                                                                       | 10                                                                                           | 2,482                                                                                         | 3.5%                           |
| ADB-3470 Pehur High level Canal Ext.<br>Project                                                                   | 9                                                                                            | 2,356                                                                                         | 3.4%                           |
| ADB-3756 Additional financing for KP<br>Provincial Roads Improvement Project-<br>Dualization of Mardan Swabi Road | 9                                                                                            | 2,243                                                                                         | 3.2%                           |
| ADB-3543 Peshawar Sustainable Bus Rapid<br>Transit                                                                | 9                                                                                            | 2,153                                                                                         | 3.1%                           |
| IDA-6714 KP Human Capital Investment<br>Project                                                                   | 8                                                                                            | 1,909                                                                                         | 2.7%                           |
| ADB-4057 Balakot Hydropower Project                                                                               | 7                                                                                            | 1,862                                                                                         | 2.7%                           |
| IDA-6462 KP Integrated Tourism<br>Development Project                                                             | 6                                                                                            | 1,606                                                                                         | 2.3%                           |
| AIIB-8397 Balakot Hydropower Project                                                                              | 6                                                                                            | 1,450                                                                                         | 2.1%                           |
| IDA-6779 KP Hydropower and Renewable<br>Energy Development                                                        | 4                                                                                            | 1,087                                                                                         | 1.5%                           |
| ADB-6042 Cities Improvement Project<br>Preparation                                                                | 2                                                                                            | 385                                                                                           | 0.5%                           |
| IDA-6270 KP Economic Corridor (KPEC)                                                                              | 2                                                                                            | 375                                                                                           | 0.5%                           |
| IBRD-9164 KP Hydropower and Renewable<br>Energy Development Project                                               | 1                                                                                            | 136                                                                                           | 0.2%                           |
| ADB-6015 KP Cities Improvement Project                                                                            | 0.5                                                                                          | 122                                                                                           | 0.2%                           |
| Total                                                                                                             |                                                                                              | 70,201                                                                                        |                                |