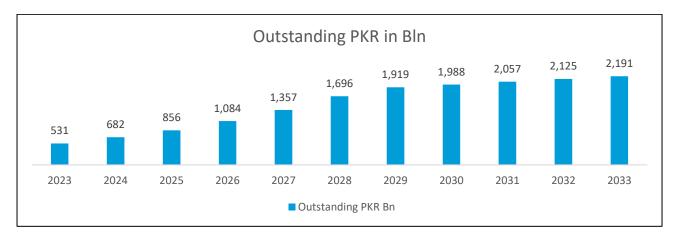

As of June 30<sup>th</sup>, 2023, the loan liability of Khyber Pakhtunkhwa Province stood at PKR 530,723 million, reflecting increase of 46.55% as compared to the loan liability of PKR 359,330 million recorded on June 30<sup>th</sup>, 2022.

#### 3. Debt Portfolio:

|                            |                             |                   |                   | PKK. III IIIIIIOII                |
|----------------------------|-----------------------------|-------------------|-------------------|-----------------------------------|
| Description                | Outstanding                 | Principal         | Loan              | Outstanding                       |
|                            | Liability                   | Repayment         | Disbursements     | Liability                         |
|                            | As of 30 <sup>th</sup> June | During July 2022- | During July 2022- | As of 30 <sup>th</sup> June 2023, |
|                            | 2022,                       | June 2023         | June 2023         |                                   |
| Foreign Loans (PKR)        | 359,330                     | 20,976            | 70,201            | 530,723                           |
| Exchange Rate<br>(PKR/USD) | 186                         | 249.0             | 249.00            | 249.00                            |
| Foreign Loans (USD)        | 1,932                       | 84.24             | 281.94            | 2,131.4                           |