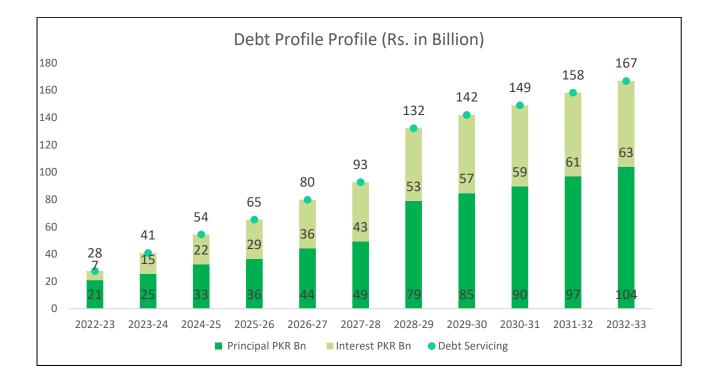

#### **16. Debt Servicing Projections:**

The above projected profile is based on the assumptions that the undisbursed amount in active loan projects will be received by the Government of Khyber Pakhtunkhwa in the next 5-6 years at the exchange rate prevailing at that date.

The PKR currency is assumed to depreciate at the rate of 8% per annum, and the interest rate is assumed at 2.5% (since some loans are at the market interest rates which costs more than 6% per annum). The repayments of these loans will be made in the next 20-25 years.