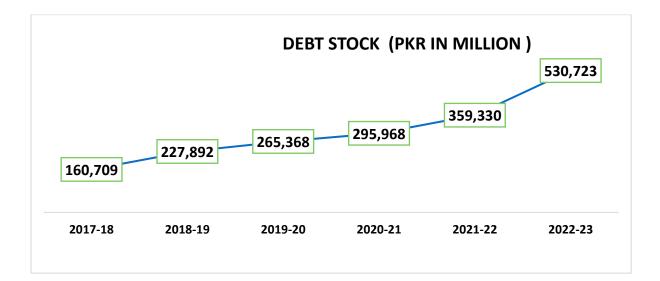

#### 4. Debt Stock – Last 6-years:

Page **8** of **27** 

As of June 30<sup>th</sup>, 2023, the loan liability of Khyber Pakhtunkhwa Province stood at PKR 530,723 million, reflecting increase of 46.55% as compared to the loan liability of PKR 359,330 million recorded on June 30<sup>th</sup>, 2022.